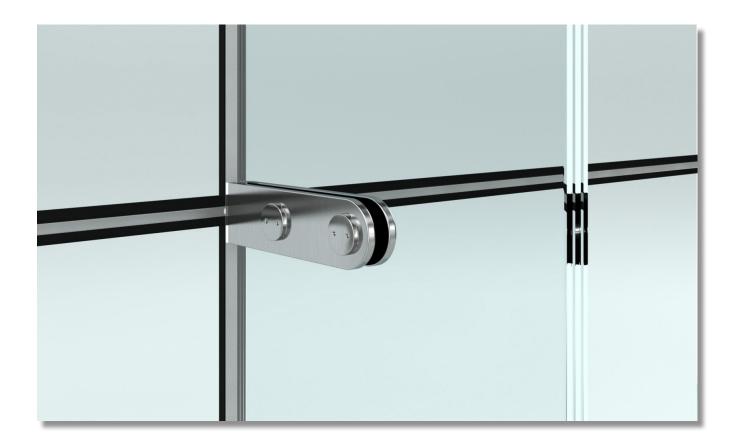

## VetraFin G-Series

Sentech's VetraFin G-Series System is a highly transparent glass fin façade system. The system features simple lines, minimal connections, and a unique look with no exterior hardware, bolts or plates.

- · 316 stainless steel construction
- · Walls 100'+ with mid-span bracing
- · Walls up to 60' tall, without mid-span bracing
- Maximum fin height without splices = 60'
- Maximum fin spacing/ panel width = 10'-9"
- Maximum IGU height with soft (sputtered) coatings = 60'
- Recommended fin spacing = 6' to 8'
- · Use with monolithic, laminated & insulated facades