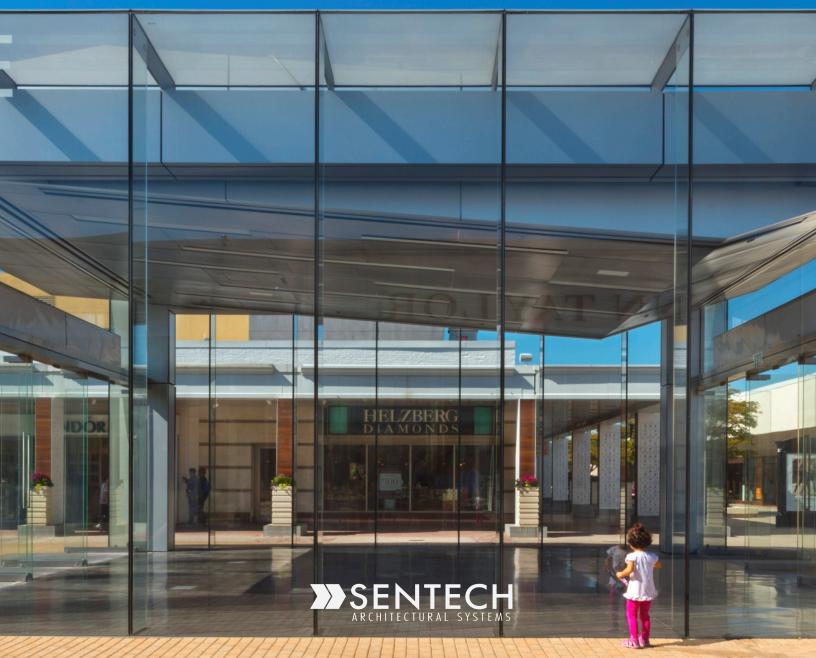

## VetraFin G-Series

Sentech's VetraFin G-Series System is a highly transparent glass fin façade system. The system features simple lines, minimal connections, and a unique look with no exterior hardware, bolts or plates.