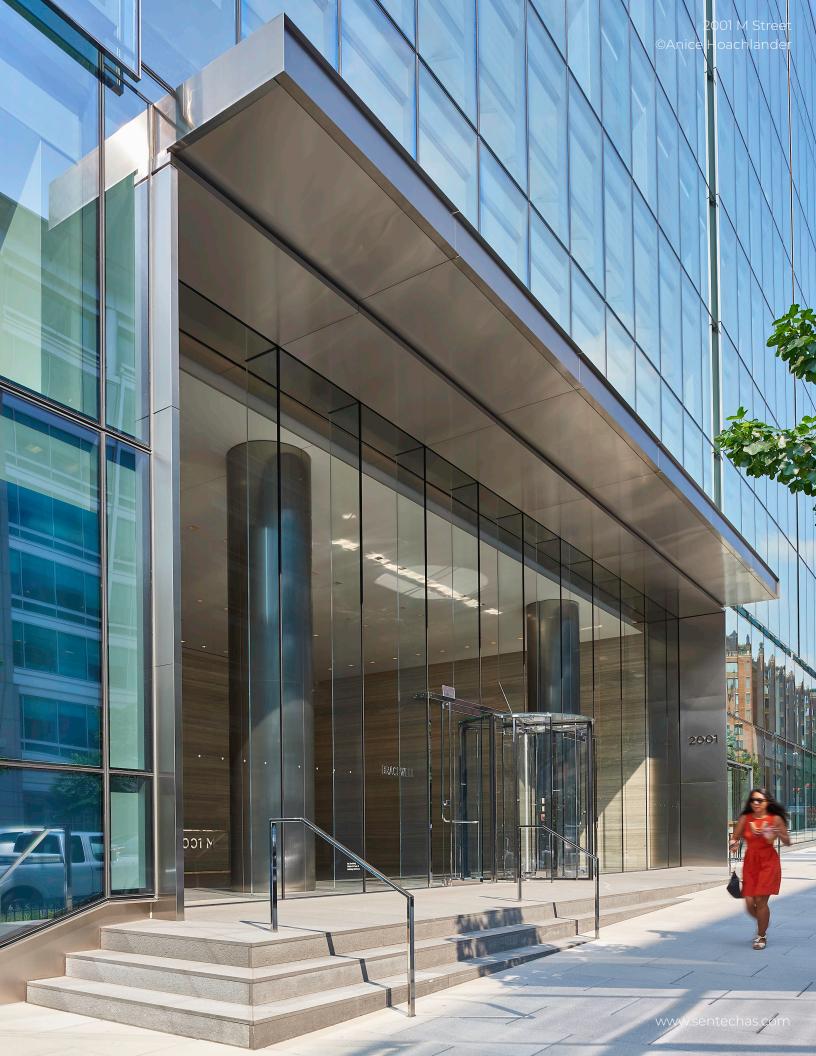

## VetraFin G-Series

Sentech's VetraFin G-Series System is a highly transparent glass fin façade system. The system features simple lines, minimal connections, and a unique look with no exterior hardware, bolts or plates.