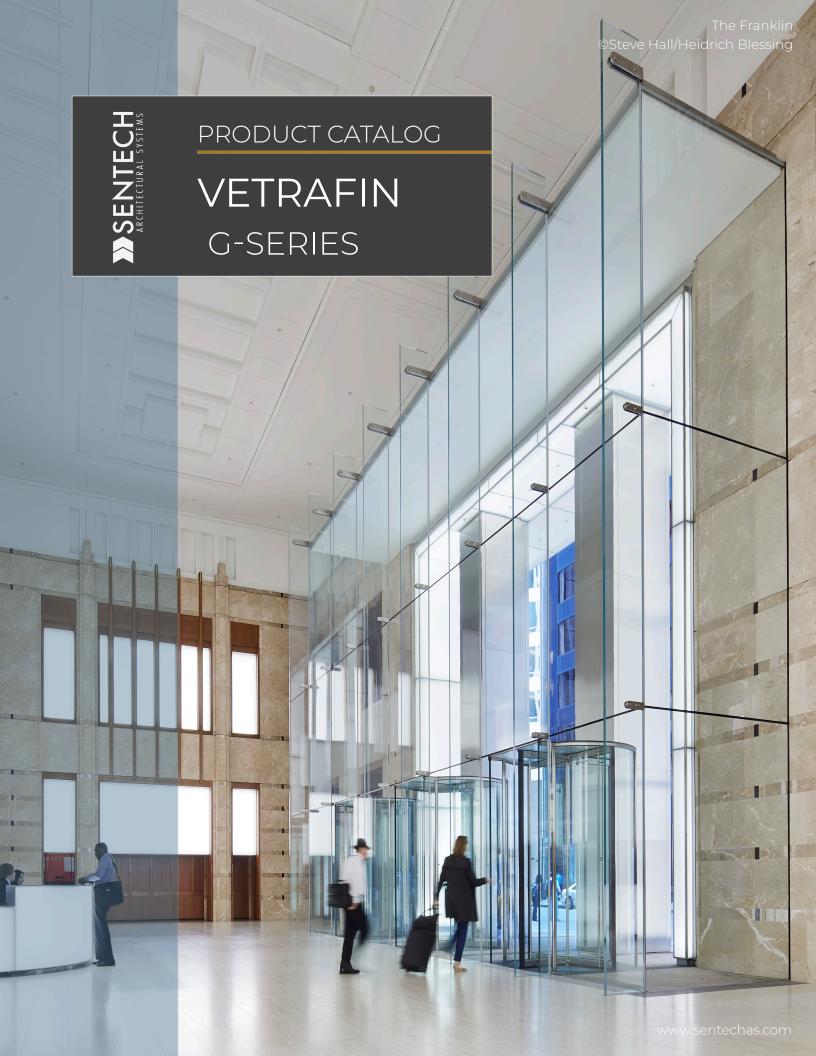

## VetraFin G-Series

Sentech's VetraFin G-Series System is a highly transparent glass fin façade system. The system features simple lines, minimal connections, and a unique look with no exterior hardware, bolts or plates.

This proprietary system can be used to design facades with insulated glass with any type of soft coat low-e; this feature enables the design of walls with the highest performance values available in the marketplace.