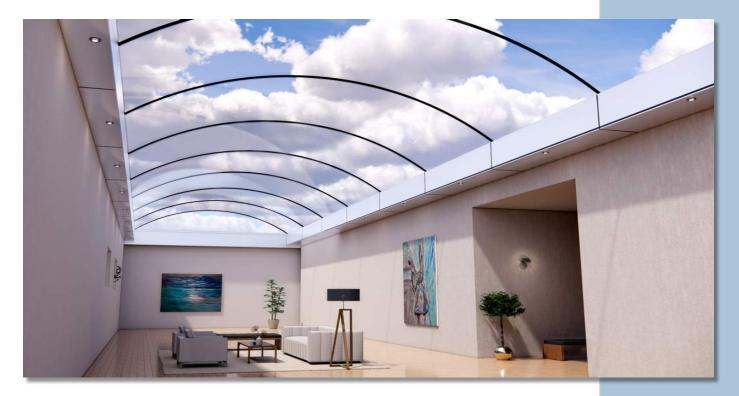

## VetraSky

The evolution of skylight systems over the last century has resulted in products that emphasize either the use of aluminum framing or frameless glass systems that are limited in size. At Sentech, we understand the importance of natural light in building design and have long studied skylights and the tremendous benefits they offer. In our never-ending quest to innovate in the structural glass landscape, we have developed a system that is a true breakthrough in skylight design: it provides increased transparency by eliminating all visible framing members and derives its strength from curvature rather than an in-plane aluminum support system.

Our new overhead structural glass product offering, VetraSky, offers frameless clear-span solutions that have never been available to the market before. This new, ultra-transparent glass skylight system can span up to 26-feet with single curved glass panels and has no support structure. The elimination of all visible support structure and opaque zones results in sweeping, clean views of the sky with zero interruptions. This innovative skylight system can be used in areas of high environmental loads and uses the glass curvature to develop its strength. For extreme snow loads, curved glass fins can be added to provide additional strength.

- · Designed for openings up to 26-feet wide and over 100-feet long
- Uses single curvature jumbo glass panels, spanning the entire opening
- · Glass joints are spaced at 10-feet on center
- Rise-to-span ratio will vary depending on loads & opening dimensions
- · Applications can be designed with laminated, Low-E coated & insulated glass
- Available with bird-friendly glass