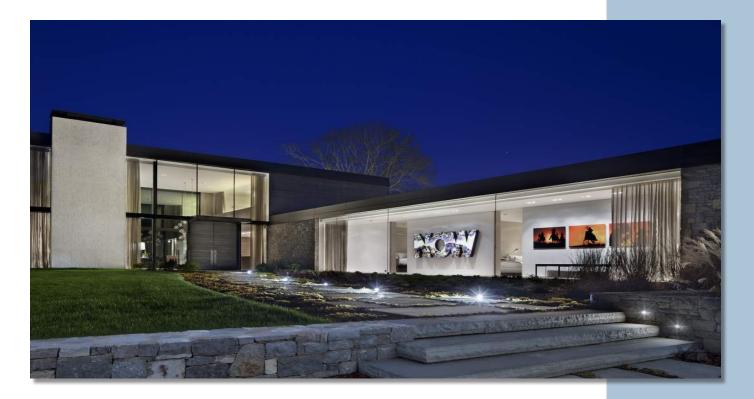

## VetraSpan-L

In our quest to achieve design elegance, unparalleled aesthetics, and seamless views of the outside and the inside environments, we have developed a structural glass system that offers unmatched transparency and design simplicity. Using proven manufacturing and design technology, we have developed a system that drastically elevates design aesthetics by eliminating all visible glass supports and vertical joints. The engineers at Sentech have re-imagined the use of jumbo glass in storefronts and high-end residential applications; the development of our latest product offering is a new milestone in the evolution of structural glass technology. The Vetraspan-L system is an ultra-transparent structural glass facade system that seeks to eliminate all vertical glass joints and drastically increase the horizontal span of transparency and openness. The system can be used to design flat or curved wall segments up to 12-feet tall and 50-feet long. The result? Unparalleled transparency, wide open spaces, and sweeping views of the landscape around you. The Vetraspan-L system follows our design tradition of systems that offer unmatched transparency, design simplicity, and functionality.

- Designed for wall segments up to 50' long without joints.
- 12' height limitation
- · Can be designed with laminated, Low-E coated, and insulated glass
- · Available with bird-friendly glass
- · Can be used for fritted glass applications
- · Can be used for curved wall segments up to 27' long