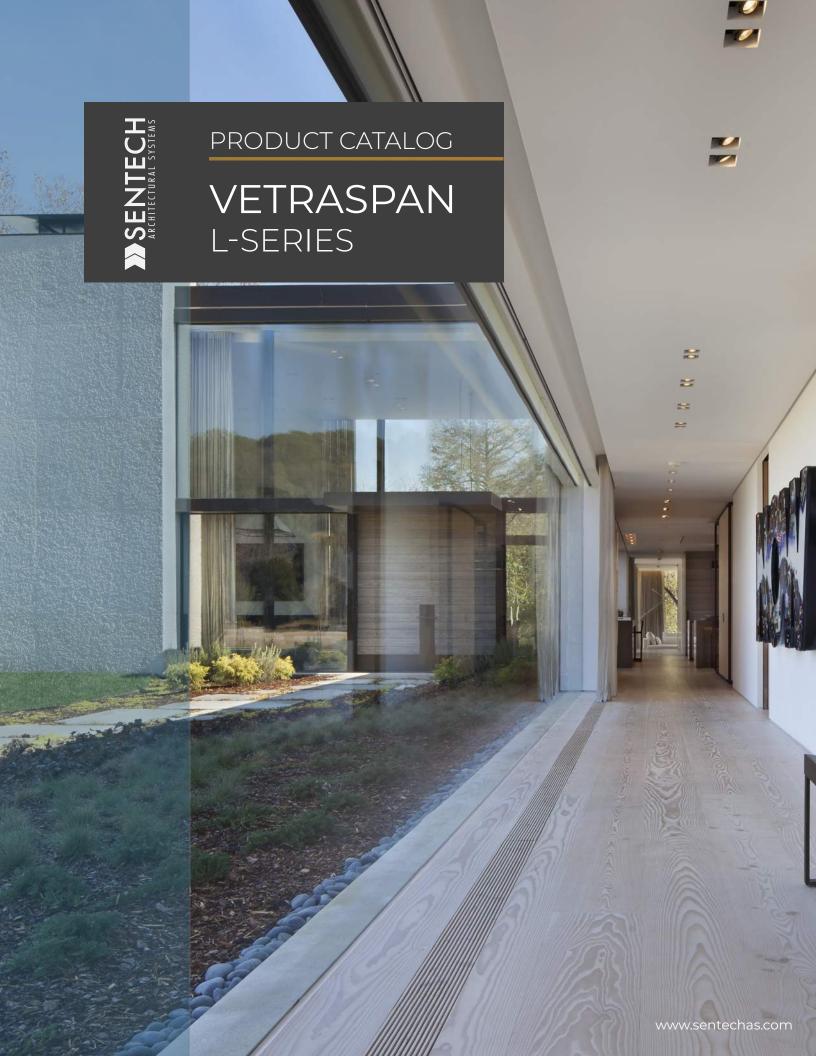

## VetraSpan-L

In our quest to achieve design elegance, unparalleled aesthetics, and seamless views of the outside and the inside environments, we have developed a structural glass system that offers unmatched transparency and design simplicity. Using proven manufacturing and design technology, we have developed a system that drastically elevates design aesthetics by eliminating all visible glass supports and vertical joints. The engineers at Sentech have re-imagined the use of jumbo glass in storefronts and high-end residential applications; the development of our latest product offering is a new milestone in the evolution of structural glass technology. The Vetraspan-L system is an ultra-transparent structural glass facade system that seeks to eliminate all vertical glass joints and drastically increase the horizontal span of transparency and openness. The system can be used to design flat or curved wall segments up to 12-feet tall and 50-feet long. The result? Unparalleled transparency, wide open spaces, and sweeping views of the landscape around you. The Vetraspan-L system follows our design tradition of systems that offer unmatched transparency, design simplicity, and functionality.